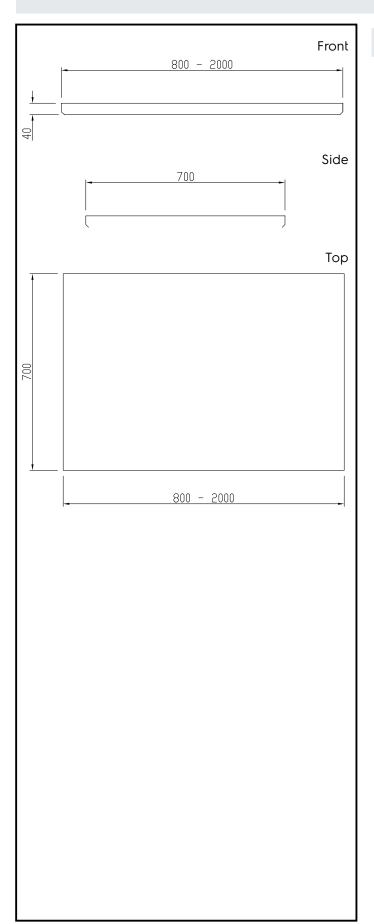

## **Key Information:**

External dimensions, Width:

121101 (TPLA8)800 mmExternal dimensions, Depth:700 mmExternal dimensions, Height:40 mmWorktop thickness:40 mmNet weight:28 kg

Modular Preparation 800 mm Work Top